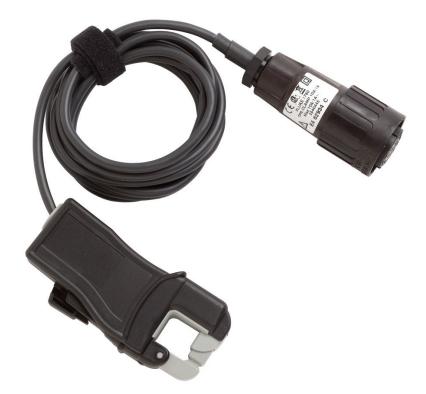

# Fluke TPS Clamp 10 A/1 A Clip-on Current Transformer

### Fluke TPS Clamp 10A/1A

Clip-on Current Transformer